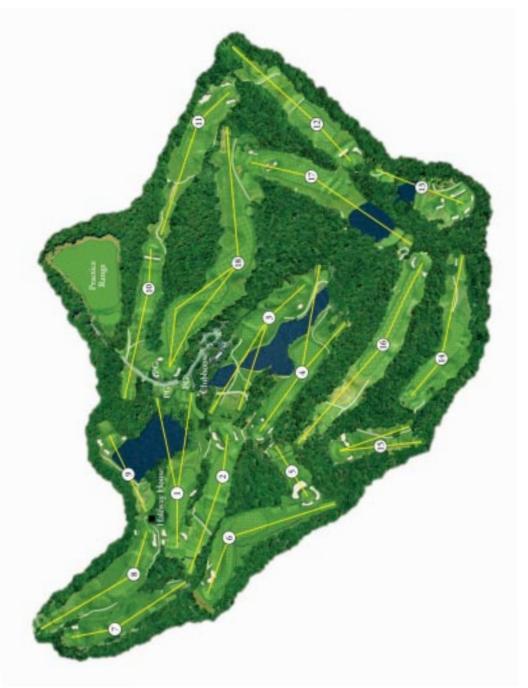

# **Course Map**

### **Contest Holes**

Par 3 holes # 5, 9, 13, 15 are hole-in-in contests. Hole #9 is also a closest-to-the-pin contest. Hole #11 is a longest drive contest for men and women Mark the sheet with your name for fairway drives or closest to the pin if applicable

### **Rules & Information**

USGA rules will govern all play except as amended by this rules sheet and/or those provided by Fox Hopyard. Other rules shall be announced as applicable by golf course officials prior to the start of the round. 9